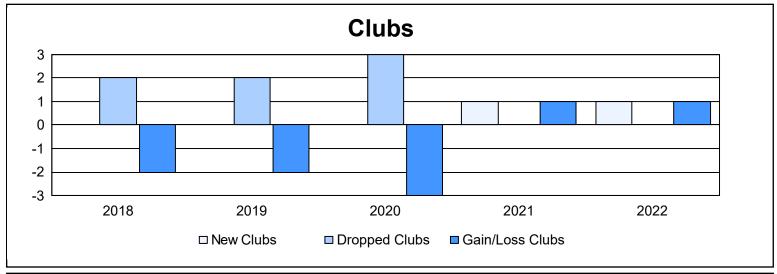

District 355 B3 As of June 2022 Cumulative

| Year      | New<br>Clubs | Dropped<br>Clubs | Gain/<br>Loss<br>Clubs | New<br>Members | Charter<br>Members | Reinstate<br>Members | Transfer<br>Members | Total<br>Member<br>Added | Total<br>Members<br>Dropped | Gain/<br>Loss<br>Members |
|-----------|--------------|------------------|------------------------|----------------|--------------------|----------------------|---------------------|--------------------------|-----------------------------|--------------------------|
| 2017-2018 | 0            | 2                | -2                     | 324            | 1                  | 15                   | 3                   | 343                      | 407                         | -64                      |
| 2018-2019 | 0            | 2                | -2                     | 270            | 0                  | 10                   | 2                   | 282                      | 393                         | -111                     |
| 2019-2020 | 0            | 3                | -3                     | 250            | 3                  | 10                   | 0                   | 263                      | 398                         | -135                     |
| 2020-2021 | 1            | 0                | 1                      | 198            | 29                 | 5                    | 3                   | 235                      | 259                         | -24                      |
| 2021-2022 | 1            | 0                | 1                      | 186            | 22                 | 8                    | 0                   | 216                      | 276                         | -60                      |
| Average   | 0            | 1                | -1                     | 246            | 11                 | 10                   | 2                   | 268                      | 347                         | -79                      |