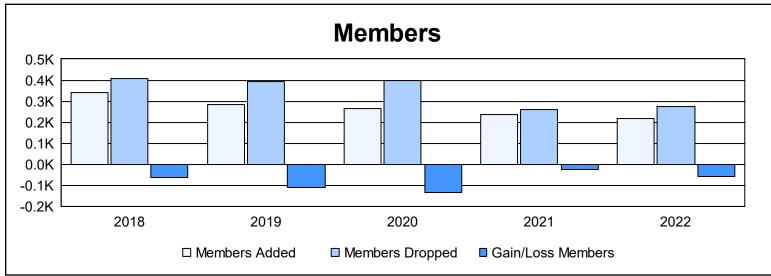

District 355 B3 As of June 2022 Cumulative

| Year      | New<br>Clubs | Dropped<br>Clubs | Gain/<br>Loss<br>Clubs | New<br>Members | Charter<br>Members | Reinstate<br>Members | Transfer<br>Members | Total<br>Member<br>Added | Total<br>Members<br>Dropped | Gain/<br>Loss<br>Members |
|-----------|--------------|------------------|------------------------|----------------|--------------------|----------------------|---------------------|--------------------------|-----------------------------|--------------------------|
| 2017-2018 | 0            | 2                | -2                     | 324            | 1                  | 15                   | 3                   | 343                      | 407                         | -64                      |
| 2018-2019 | 0            | 2                | -2                     | 270            | 0                  | 10                   | 2                   | 282                      | 393                         | -111                     |
| 2019-2020 | 0            | 3                | -3                     | 250            | 3                  | 10                   | 0                   | 263                      | 398                         | -135                     |
| 2020-2021 | 1            | 0                | 1                      | 198            | 29                 | 5                    | 3                   | 235                      | 259                         | -24                      |
| 2021-2022 | 1            | 0                | 1                      | 186            | 22                 | 8                    | 0                   | 216                      | 276                         | -60                      |
| Average   | 0            | 1                | -1                     | 246            | 11                 | 10                   | 2                   | 268                      | 347                         | -79                      |